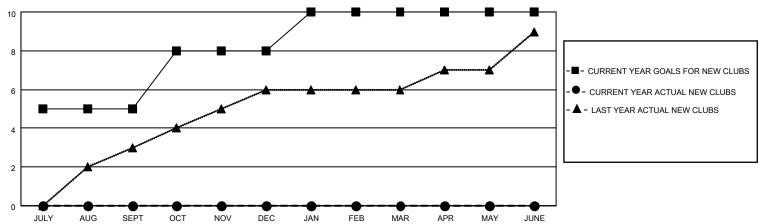

## MONTHLY MEMBERSHIP PROGRESS REPORT

**LOCATION REP OF SRI LANKA** 

District 306 A1

Results as of: 8/31/2021

| Clubs                 |               |           |               | Members               |                        |                         |                                                    |
|-----------------------|---------------|-----------|---------------|-----------------------|------------------------|-------------------------|----------------------------------------------------|
| RESULTS FOR 2021-2022 |               |           |               | RESULTS FOR 2021-2022 |                        |                         |                                                    |
| QUARTER               | NEW CLUB GOAL | NEW CLUBS | DROPPED CLUBS | QUARTER MEME          | BER GROWTH NET<br>GOAL | MEMBER GROWTH<br>ACTUAL | DROPPED<br>MEMBERS ACTUAL<br>(including transfers) |
| JULY/AUG/SEPT         | 5             | 0         | 4             | JULY/AUG/SEPT         | 130                    | 16                      | 84                                                 |
| OCT/NOV/DEC           | 3             | 0         | 0             | OCT/NOV/DEC           | 64                     | 0                       | 0                                                  |
| JAN/FEB/MAR           | 2             | 0         | 0             | JAN/FEB/MAR           | 34                     | 0                       | 0                                                  |
| APR/MAY/JUNE          | 0             | 0         | 0             | APR/MAY/JUNE          | 20                     | 0                       | 0                                                  |

## GOALS AND ACTUAL NEW CLUBS CUMULATIVE