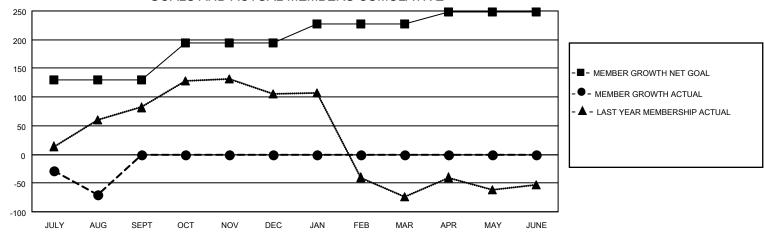

## MONTHLY MEMBERSHIP PROGRESS REPORT

**LOCATION REP OF SRI LANKA** 

District 306 A1

Results as of: 8/31/2021

| Clubs                 |               |           |               | Members               |                        |                         |                                                    |
|-----------------------|---------------|-----------|---------------|-----------------------|------------------------|-------------------------|----------------------------------------------------|
| RESULTS FOR 2021-2022 |               |           |               | RESULTS FOR 2021-2022 |                        |                         |                                                    |
| QUARTER               | NEW CLUB GOAL | NEW CLUBS | DROPPED CLUBS | QUARTER MEME          | BER GROWTH NET<br>GOAL | MEMBER GROWTH<br>ACTUAL | DROPPED<br>MEMBERS ACTUAL<br>(including transfers) |
| JULY/AUG/SEPT         | 5             | 0         | 4             | JULY/AUG/SEPT         | 130                    | 16                      | 84                                                 |
| OCT/NOV/DEC           | 3             | 0         | 0             | OCT/NOV/DEC           | 64                     | 0                       | 0                                                  |
| JAN/FEB/MAR           | 2             | 0         | 0             | JAN/FEB/MAR           | 34                     | 0                       | 0                                                  |
| APR/MAY/JUNE          | 0             | 0         | 0             | APR/MAY/JUNE          | 20                     | 0                       | 0                                                  |

## GOALS AND ACTUAL MEMBERS CUMULATIVE

| DROPPED CLUBS: 4 |    | 8 CLUBS OF 74 ADDED 1 OR<br>MORE NEW MEMBERS | GENDER DISTRIBUTION                 |                                |  |
|------------------|----|----------------------------------------------|-------------------------------------|--------------------------------|--|
|                  |    | NORE NEW MEMBERS                             | MALE<br>FEMALE                      | 1,176 (72.32%)<br>450 (27.68%) |  |
| DROPPED MEMBERS  |    |                                              | NON BINARY<br>PREFER NOT TO ANSWEI  | 0 (0.00%)<br>R 0 (0.00%)       |  |
| DECEASED         | 1  |                                              | THE ENTITY TO ANOTHER               | 0 (0.0070)                     |  |
| CLUB CANCELLED   | 46 | CLICK HERE FOR CUMULATIVE                    | TOTAL FAMILY UNIT MEMBERS           | 602                            |  |
| OTHER            | 37 | MEMBERSHIP DATA                              |                                     |                                |  |
| TOTAL            | 84 |                                              | FAMILY MEMBERS PAYING HALF DUES 333 |                                |  |
|                  |    |                                              |                                     |                                |  |